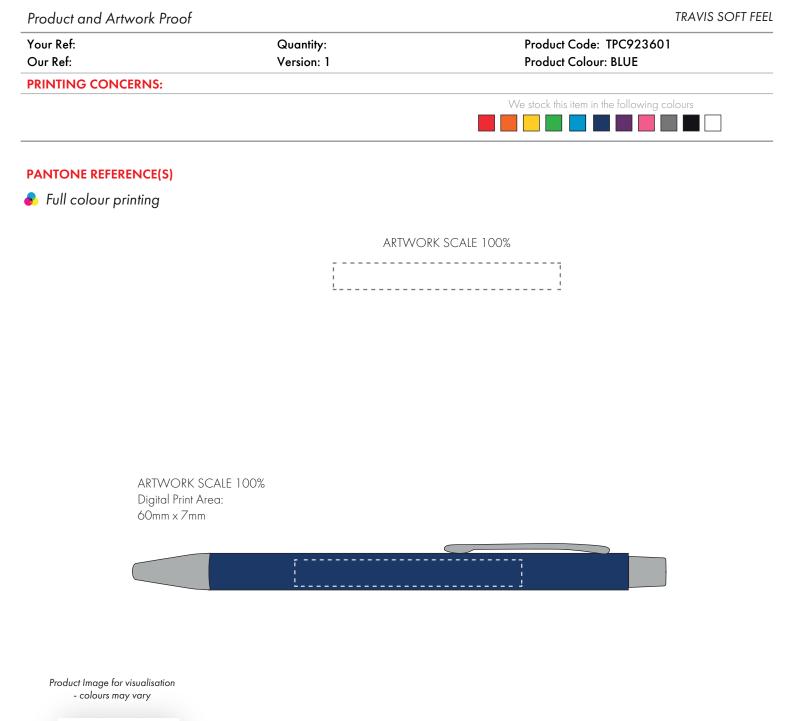

## The dashed line is to demonstrate print area and will not appear on your printed item